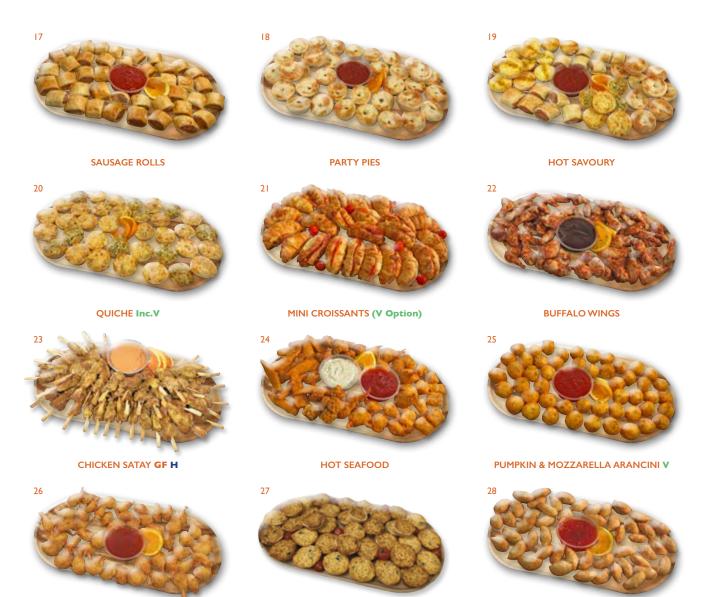

|                         |    | Minimum platter orders apply - ask our staff for details relevant to your function date.         Some items can vary according to supply but will be replaced with a similar quality item.         V = Vegetarian       GF = Gluten Free         Inc.V = Includes Vegetarian       Inc.GF = Includes Gluten Free         VN = Vegan       H = Hala | Qty<br>Req. | Cost<br>Ea. \$<br>Inc.<br>GST | Total<br>\$<br>Inc.<br>GST |
|-------------------------|----|----------------------------------------------------------------------------------------------------------------------------------------------------------------------------------------------------------------------------------------------------------------------------------------------------------------------------------------------------|-------------|-------------------------------|----------------------------|
|                         | T  | SANDWICH Inc.V 40 pieces. 5 assorted delicious fillings.                                                                                                                                                                                                                                                                                           | ×           | \$105.00                      | \$                         |
|                         | 2  | GLUTEN FREE SANDWICH Inc.V GF VN Option 20 pieces. 3 assorted delicious fillings.                                                                                                                                                                                                                                                                  | ×           | \$66.00                       | \$                         |
|                         | 3  | MINI WRAPS Inc. V 36 pieces. 5 assorted delicious fillings.                                                                                                                                                                                                                                                                                        | ×           | \$105.00                      | \$                         |
|                         | 4  | MINI STONE BAKED BREADS Inc.V 24 pieces. Italian Pane di casa. 5 assorted fillings.                                                                                                                                                                                                                                                                | ×           | \$110.00                      | \$                         |
|                         | 5  | GOURMET CHEESES & DRIED FRUIT V GF                                                                                                                                                                                                                                                                                                                 | ×           | \$110.00                      | \$                         |
| SAVOURY                 | 6  | ANTIPASTO Continental meats & cheeses, olives, sundried tomatoes, etc.                                                                                                                                                                                                                                                                             | ×           | \$105.00                      | \$                         |
|                         | 7  | TURKEY & HONEY GLAZED HAM 1/2 turkey breast & 1/2 champagne ham. Served with cranberry & mustard.                                                                                                                                                                                                                                                  | ×           | \$220.00                      | \$                         |
|                         | 8  | ROAST CHICKEN GF H 30 pieces.                                                                                                                                                                                                                                                                                                                      | ×           | \$105.00                      | \$                         |
| S                       | 9  | SUSHI Inc.V Inc.GF H 60 pieces of 6 popular varieties. Served with wasabi mayo, pickled ginger & soy.                                                                                                                                                                                                                                              | ×           | \$110.00                      | \$                         |
|                         | 10 | VEGETABLE CRUDITÉS & DIPS V GF Served with 2 dips.                                                                                                                                                                                                                                                                                                 | ×           | \$96.00                       | \$                         |
| <u>o</u>                | П  | COLD PRAWNS GF 60 whole, unshelled. Served with seafood sauce.                                                                                                                                                                                                                                                                                     | ×           | \$130.00                      | \$                         |
|                         | 12 | DIETARY SALAD BOWL V GF VN H                                                                                                                                                                                                                                                                                                                       | ×           | \$16.00                       | \$                         |
|                         | 13 | GARDEN SALAD V GF Feeds approx 20 people.                                                                                                                                                                                                                                                                                                          | ×           | \$40.00                       | \$                         |
|                         | 14 | PUMPKIN, WALNUT, FETA SALAD V GF Feeds approx 20 people.                                                                                                                                                                                                                                                                                           | ×           | \$40.00                       | \$                         |
|                         | 15 | WATER CRACKERS                                                                                                                                                                                                                                                                                                                                     | ×           | \$4.00                        | \$                         |
|                         | 16 | FIG & GINGER CRISPBREAD                                                                                                                                                                                                                                                                                                                            | ×           | \$6.60                        | \$                         |
| ОТ!                     | 17 | SAUSAGE ROLLS 36 pieces. Served with tomato sauce.                                                                                                                                                                                                                                                                                                 | ×           | \$99.00                       | \$                         |
| ЗЕ Н                    | 18 | PARTY PIES 36 pieces. Served with tomato sauce.                                                                                                                                                                                                                                                                                                    | ×           | \$99.00                       | \$                         |
| 111                     | 19 | HOT SAVOURY 36 pieces. Party pies / quiche / sausage rolls. Served with tomato sauce.                                                                                                                                                                                                                                                              | ×           | \$105.00                      | \$                         |
| ΕY Ν                    | 20 | QUICHE Inc.V 36 pieces. Mediterranean / Lorraine                                                                                                                                                                                                                                                                                                   | ×           | \$110.00                      | \$                         |
| E                       | 21 | MINI CROISSANTS (V Option) 20 pieces. Ham, cheese & tomato: × Cheese & tomato: ×                                                                                                                                                                                                                                                                   | ×           | \$105.00                      | \$                         |
| SERVE THEY WILL BE HOT! | 22 | BUFFALO WINGS 40 pieces. Served with BBQ sauce.                                                                                                                                                                                                                                                                                                    | ×           | \$96.00                       | \$                         |
| SEF                     | 23 | CHICKEN SATAY GF H 50 pieces. Served with peanut dipping sauce.                                                                                                                                                                                                                                                                                    | ×           | \$110.00                      | \$                         |
| 07 YC                   | 24 | HOT SEAFOOD 50 pieces. Tempura fish, salt & pepper squid, crumbed prawns & whiting. Served with sweet chilli & tartare.                                                                                                                                                                                                                            | ×           | \$99.00                       | \$                         |
| READY                   | 25 | PUMPKIN & MOZZARELLA ARANCINI V 50 pieces. Housemade. Served with sweet chilli.                                                                                                                                                                                                                                                                    | ×           | \$110.00                      | \$                         |
|                         | 26 | PRAWN CUTLETS 50 pieces. Served with sweet chilli.                                                                                                                                                                                                                                                                                                 | ×           | \$96.00                       | \$                         |
| DELIVERED               | 27 | MEDITERRANEAN QUICHE V 36 pieces. Mediterranean quiche                                                                                                                                                                                                                                                                                             | ×           | \$110.00                      | \$                         |
|                         | 28 | CURRY PUFFS V H 50 pieces. Served with sweet chilli.                                                                                                                                                                                                                                                                                               | ×           | \$96.00                       | \$                         |