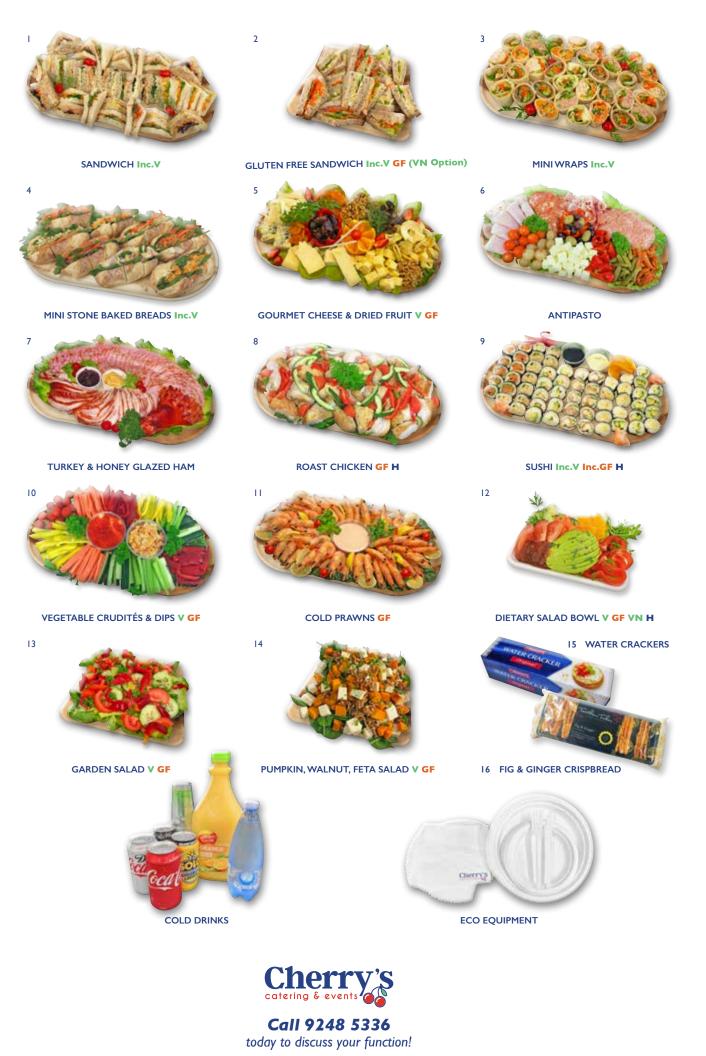

|                         |    | Minimum platter orders apply - ask our staff for details relevant to your function date.         Some items can vary according to supply but will be replaced with a similar quality item.         V = Vegetarian       GF = Gluten Free         Inc.V = Includes Vegetarian       Inc.GF = Includes Gluten Free         VN = Vegan       H = Hala | Qty<br>Req. | Cost<br>Ea. \$<br>Inc.<br>GST | Total<br>\$<br>Inc.<br>GST |
|-------------------------|----|----------------------------------------------------------------------------------------------------------------------------------------------------------------------------------------------------------------------------------------------------------------------------------------------------------------------------------------------------|-------------|-------------------------------|----------------------------|
|                         | T  | SANDWICH Inc.V 40 pieces. 5 assorted delicious fillings.                                                                                                                                                                                                                                                                                           | ×           | \$105.00                      | \$                         |
|                         | 2  | GLUTEN FREE SANDWICH Inc.V GF VN Option 20 pieces. 3 assorted delicious fillings.                                                                                                                                                                                                                                                                  | ×           | \$66.00                       | \$                         |
|                         | 3  | MINI WRAPS Inc. V 36 pieces. 5 assorted delicious fillings.                                                                                                                                                                                                                                                                                        | ×           | \$105.00                      | \$                         |
|                         | 4  | MINI STONE BAKED BREADS Inc.V 24 pieces. Italian Pane di casa. 5 assorted fillings.                                                                                                                                                                                                                                                                | ×           | \$110.00                      | \$                         |
|                         | 5  | GOURMET CHEESES & DRIED FRUIT V GF                                                                                                                                                                                                                                                                                                                 | ×           | \$110.00                      | \$                         |
| SAVOURY                 | 6  | ANTIPASTO Continental meats & cheeses, olives, sundried tomatoes, etc.                                                                                                                                                                                                                                                                             | ×           | \$105.00                      | \$                         |
|                         | 7  | TURKEY & HONEY GLAZED HAM 1/2 turkey breast & 1/2 champagne ham. Served with cranberry & mustard.                                                                                                                                                                                                                                                  | ×           | \$220.00                      | \$                         |
|                         | 8  | ROAST CHICKEN GF H 30 pieces.                                                                                                                                                                                                                                                                                                                      | ×           | \$105.00                      | \$                         |
| S                       | 9  | SUSHI Inc.V Inc.GF H 60 pieces of 6 popular varieties. Served with wasabi mayo, pickled ginger & soy.                                                                                                                                                                                                                                              | ×           | \$110.00                      | \$                         |
|                         | 10 | VEGETABLE CRUDITÉS & DIPS V GF Served with 2 dips.                                                                                                                                                                                                                                                                                                 | ×           | \$96.00                       | \$                         |
| <u>o</u>                | П  | COLD PRAWNS GF 60 whole, unshelled. Served with seafood sauce.                                                                                                                                                                                                                                                                                     | ×           | \$130.00                      | \$                         |
|                         | 12 | DIETARY SALAD BOWL V GF VN H                                                                                                                                                                                                                                                                                                                       | ×           | \$16.00                       | \$                         |
|                         | 13 | GARDEN SALAD V GF Feeds approx 20 people.                                                                                                                                                                                                                                                                                                          | ×           | \$40.00                       | \$                         |
|                         | 14 | PUMPKIN, WALNUT, FETA SALAD V GF Feeds approx 20 people.                                                                                                                                                                                                                                                                                           | ×           | \$40.00                       | \$                         |
|                         | 15 | WATER CRACKERS                                                                                                                                                                                                                                                                                                                                     | ×           | \$4.00                        | \$                         |
|                         | 16 | FIG & GINGER CRISPBREAD                                                                                                                                                                                                                                                                                                                            | ×           | \$6.60                        | \$                         |
| ОТ!                     | 17 | SAUSAGE ROLLS 36 pieces. Served with tomato sauce.                                                                                                                                                                                                                                                                                                 | ×           | \$99.00                       | \$                         |
| ЗЕ Н                    | 18 | PARTY PIES 36 pieces. Served with tomato sauce.                                                                                                                                                                                                                                                                                                    | ×           | \$99.00                       | \$                         |
| 111                     | 19 | HOT SAVOURY 36 pieces. Party pies / quiche / sausage rolls. Served with tomato sauce.                                                                                                                                                                                                                                                              | ×           | \$105.00                      | \$                         |
| ΕY Ν                    | 20 | QUICHE Inc.V 36 pieces. Mediterranean / Lorraine                                                                                                                                                                                                                                                                                                   | ×           | \$110.00                      | \$                         |
| E                       | 21 | MINI CROISSANTS (V Option) 20 pieces. Ham, cheese & tomato: × Cheese & tomato: ×                                                                                                                                                                                                                                                                   | ×           | \$105.00                      | \$                         |
| SERVE THEY WILL BE HOT! | 22 | BUFFALO WINGS 40 pieces. Served with BBQ sauce.                                                                                                                                                                                                                                                                                                    | ×           | \$96.00                       | \$                         |
| SEF                     | 23 | CHICKEN SATAY GF H 50 pieces. Served with peanut dipping sauce.                                                                                                                                                                                                                                                                                    | ×           | \$110.00                      | \$                         |
| 07 YC                   | 24 | HOT SEAFOOD 50 pieces. Tempura fish, salt & pepper squid, crumbed prawns & whiting. Served with sweet chilli & tartare.                                                                                                                                                                                                                            | ×           | \$99.00                       | \$                         |
| READY                   | 25 | PUMPKIN & MOZZARELLA ARANCINI V 50 pieces. Housemade. Served with sweet chilli.                                                                                                                                                                                                                                                                    | ×           | \$110.00                      | \$                         |
|                         | 26 | PRAWN CUTLETS 50 pieces. Served with sweet chilli.                                                                                                                                                                                                                                                                                                 | ×           | \$96.00                       | \$                         |
| DELIVERED               | 27 | MEDITERRANEAN QUICHE V 36 pieces. Mediterranean quiche                                                                                                                                                                                                                                                                                             | ×           | \$110.00                      | \$                         |
|                         | 28 | CURRY PUFFS V H 50 pieces. Served with sweet chilli.                                                                                                                                                                                                                                                                                               | ×           | \$96.00                       | \$                         |